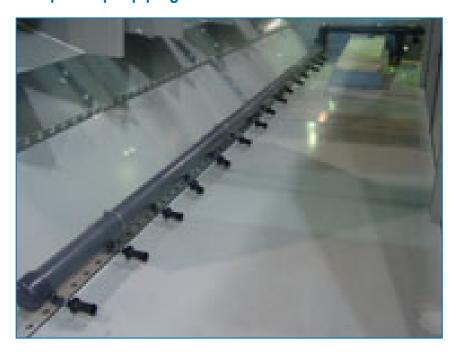

## Sump sweeper piping

A sump sweeper piping system **increases water circulation and agitation in** the basin and is designed to be used in combination with a <u>filtration</u> system. It does all this:

- improves your filtration system performance
- helps improve year-round system hygiene
- requires less cooling tower cleaning
- prevents under deposit corrosion

Sump sweeper piping can be factory-installed or retrofitted on-site.