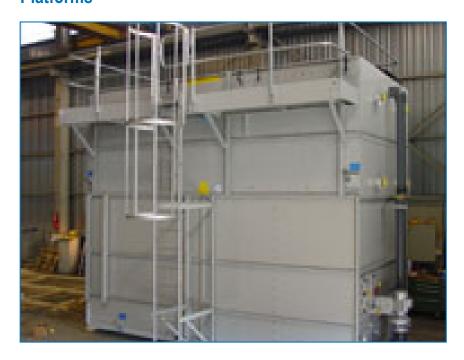

## **Platforms**

Platforms facilitate **easier** and **safer access** to the **top level** of the unit, making inspection and maintenance easier and conforming to European safety standards.

## Installed platforms

- help you comply with local safety regulations
- prevent accidental risks during inspection and maintenance of your cooling tower
- facilitate the inspection and maintenance of your cooling tower