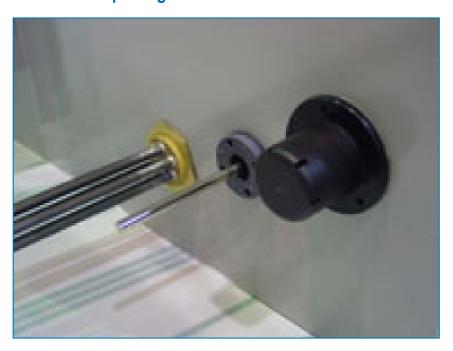

## Basin heater package

Our factory-installed heaters keep the water temperature at 4°C and act as a simple and economical **anti-freeze measure for the basin water**. The heater package includes the **heaters**, a **thermostat** and a **low level cut out switch** to protect the heaters if the water level declines excessively. Standard electric heaters can handle ambient temperatures down to -18°C.

Our factory-installed heater packages

- help maintain your system year-round
- enhance your equipment reliability

Want to protect your basin water against freezing with a basin heater package? Ask your <u>local BAC representative</u> for more information.