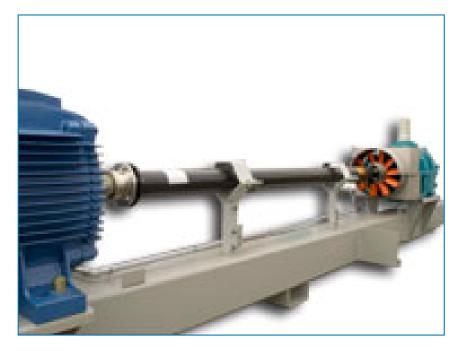

## Gear drive system with externally mounted motor

The gear drive system is a good option for **certain industrial applications**.

The gear drive system, designed with a 2.0 service factor, includes:

- A TEFC motor mounted outside the unit and air stream
- A corrosion resistant carbon-fiber drive shaft with stainless steel hubs

Both motor and drive shaft are separately shipped for easy on-site installation.

**Want to benefit from gear drive system on your cooling equipment?** Ask your <u>local BAC representative</u> for more information.