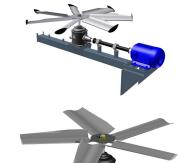

#### Gear drive system with externally mounted motor

The gearbox is linked to a TEFC motor, which is located outside the airstream, through a non-corrosive composite drive <u>fan shaft</u>.

#### Gear drive system with close coupled motor

Some large induced draft cooling towers have an optional close-coupled motor. The gearbox is linked to the motor through a flexible coupling.