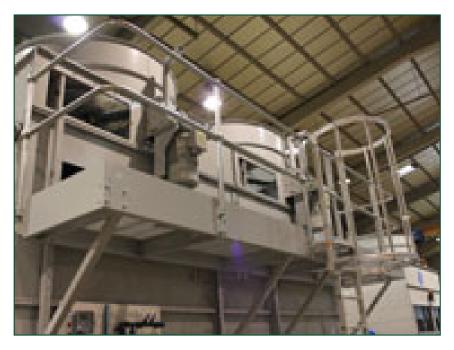

## Platforms, ladders, safety cage and handrailsers

## Options and accessories

Platforms, ladders, safety cage and handrail

**Platforms**, a ladder, safety cage and handrails facilitate easier and safer access to the top level of the unit, making inspection and maintenance easier and conforming to European safety standards.

- help you comply with local safety regulations
- · prevent accidental risks during inspection and maintenance of your condenser
- facilitate the inspection and maintenance of your condenser

Want to extend your condenser with these options for easier and safer inspection? Contact your <u>local</u> BAC representative for more information.