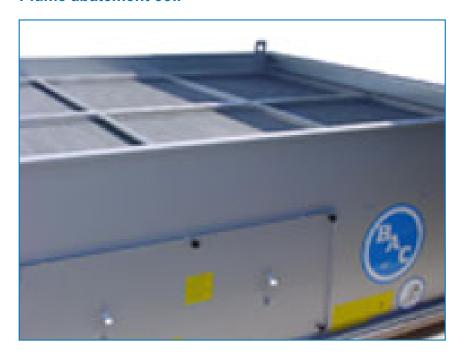

## Plume abatement coil

Finned coils installed in the air discharge of your cooling tower and piped in series with the wet coil offer all this:

- extended dry operation
- reduced or eliminated plume during wet operation
- savings on water and water treatment