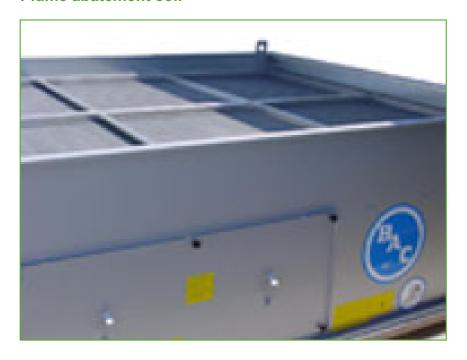

## Plume abatement coil

Finned coils installed in the air discharge of your cooling tower and piped in series with the wet coil offer all this:

- extended dry operation
- reduced or eliminated plume during wet operation
- savings on water and water treatment