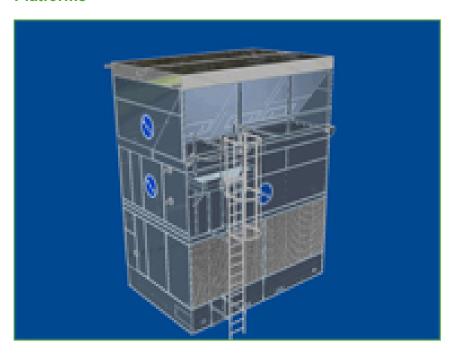

## **Platforms**

Platforms facilitate **easier** and **safer access** to the **top level** of the unit, making inspection and maintenance easier and conforming to European safety standards.

## Installed platforms

- help you comply with local safety regulations
- prevent accidental risks during inspection and maintenance of your cooling tower
- facilitate the inspection and maintenance of your cooling tower