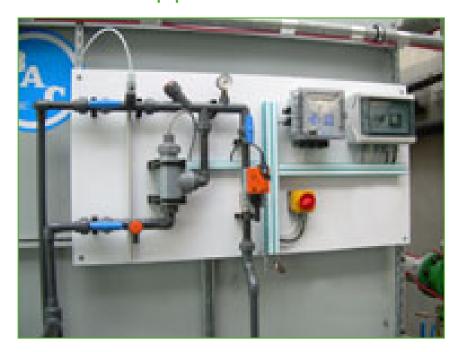

## Water treatment equipment

BAC offers a wide range of **automatic water treatment packages** to control corrosion, scaling, fouling and microbiological growth in cooling systems incorporating BAC cooling towers.

A good water treatment program

- helps reduce water consumption.
- ensures efficient operation and optimal, original performance
- helps improve year-round system hygiene

Want optimal water treatment equipment for your BAC cooling tower?