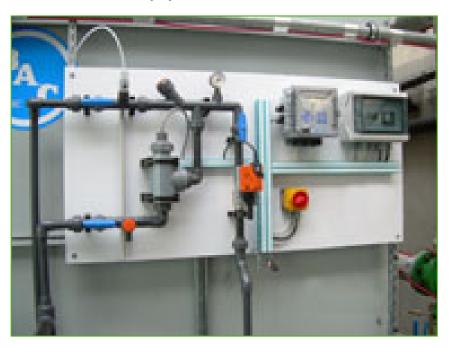

## Water treatment equipment

BAC offers a wide range of **automatic water treatment packages** to control corrosion, scaling, fouling and microbiological growth in cooling systems incorporating BAC cooling towers.

A good water treatment program

- helps reduce water consumption.
- ensures efficient operation and optimal, original performance
- helps improve year-round system hygiene

Want optimal water treatment equipment for your BAC cooling tower?