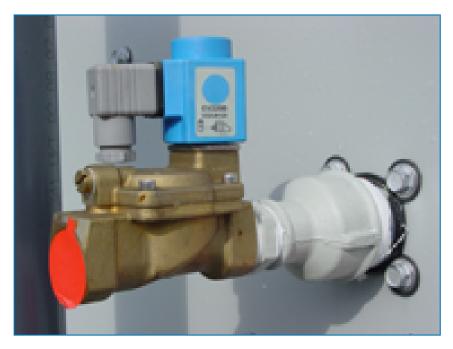

## Electric water level control package

When you require **more precise water level control**, replace the standard mechanical make-up valve with an electrical water level controller. An electric water level control package

- reduces water consumption
- helps maintain your system year-round
- increases the equipment reliability

The package consists of

- a basin-mounted float switch
- a solenoid-activated valve in the make-up water line

The valve closes slowly to minimize water hammer.

Want more precise water level control? Contact your local BAC representative for more information.