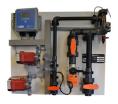

#### BCP 2 D control package

Control package for accurate liquid chemical based water treatment for evaporative cooling systems.

It includes:

- water meter controlled proporsional dosing of a scale and corrosion inhibitor
- automatic conductivity controller of dissolved solids through blow-down
- automatic time based dosing of biocide