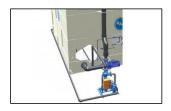

BAC offers a complete range of filtration systems :

• PF 64 Series separator

**Want to install a filter on your cooling equipment?** Contact your <u>BAC representative</u> for more information.