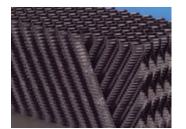

## Versapak fill

The Versapak fill is tested in the **BAC laboratories**.

#### **Characteristics**

- BAC tested cross fluted fill design
- polypropylene material, impervious to rot and biological attack
- model specific fill pattern
- sheet spacing: 12 mm for clear water application, 19 mm non-clogging for industrial applications
- for temperature up to 65°C