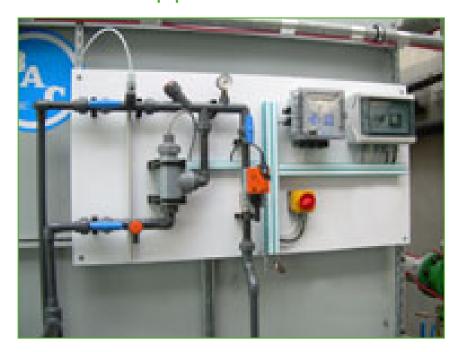

## Water treatment equipment

BAC offers a wide range of **automatic water treatment packages** to control corrosion, scaling, fouling and microbiological growth in cooling systems incorporating BAC cooling towers.

A good water treatment program

- helps reduce water consumption
- ensures efficient operation and optimal, original performance
- helps improve year-round system hygiene

Want optimal water treatment equipment for your BAC cooling tower?