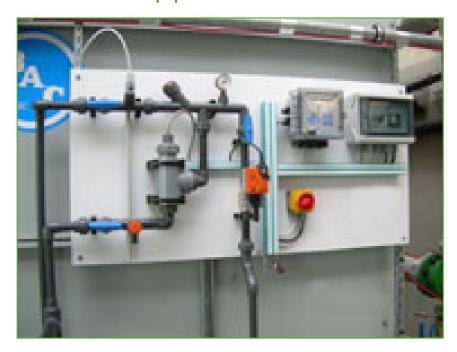

## Water treatment equipment

BAC offers a wide range of **automatic water treatment packages** to control corrosion, scaling, fouling and microbiological growth in cooling systems incorporating BAC cooling towers.

A good water treatment programme

- helps reduce water consumption.
- ensures efficient operation and optimal, original performance
- helps improve year-round system hygiene

Want optimal water treatment equipment for your BAC cooling tower?