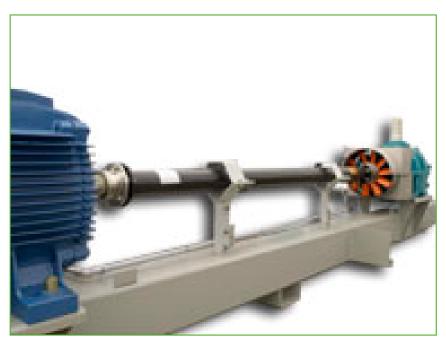

## Gear drive system with externally mounted motor

The gear drive system is a good option for **certain industrial applications**.

The gear drive system, designed with a 2.0 service factor, includes:

- A TEFC motor mounted outside the unit and air stream
- A corrosion resistant carbon-fiber drive shaft with stainless steel hubs

Both motor and drive shaft are separately shipped for easy on-site installation.

Want to benefit from gear drive system on your cooling equipment? Ask your <u>local BAC representative</u> for more information.